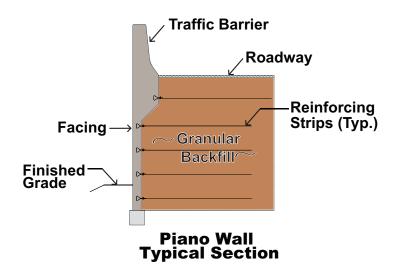

**Piano Wall™** is a combination precast traffic barrier and Mechanically Stabilized Earth (MSE) retaining wall. The lower portion of each unit serves as the precast concrete facing for the MSE wall and the upper section serves as an integral Jersey-type traffic barrier.

The primary components of a Piano Wall are full height precast composite MSE wall/traffic barrier units and alternating layers of granular backfill with high adherence, linear metallic soil reinforcing strips.

The strength and stability of a Piano Wall is derived from the frictional interaction between the granular backfill and the reinforcements, resulting in a permanent and predictable bond that creates a unique composite construction material.