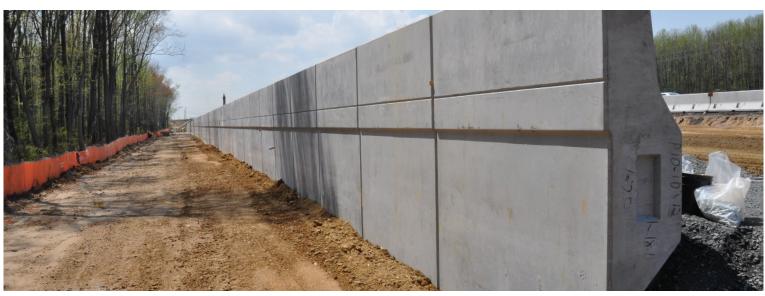

**Piano Wall™** is a combination precast traffic barrier and Mechanically Stabilized Earth (MSE) retaining wall. The lower portion of each unit serves as the precast concrete facing for the MSE wall and the upper section serves as an integral Jersey-type traffic barrier.

The primary components of a Piano Wall are full height precast composite MSE wall/traffic barrier units and alternating layers of granular backfill with high adherence, linear metallic soil reinforcing strips.