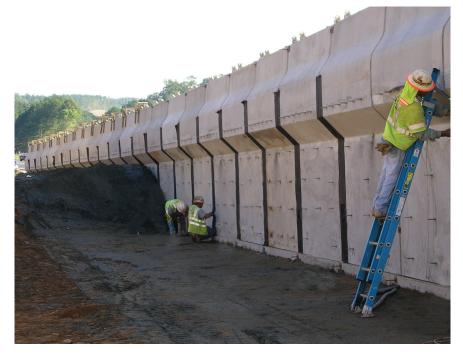

- Delivered to jobsite ready to install No forming/ curing delays
- Impact load is carried by the upper level of reinforcing strips
- Eliminates need for a cast-in-place barrier moment slab
- Rapid construction wall and barrier placed simultaneously

The primary components of a Piano Wall are full height precast composite MSE wall/traffic barrier units and alternating layers of granular backfill with high adherence, linear metallic soil reinforcing strips.