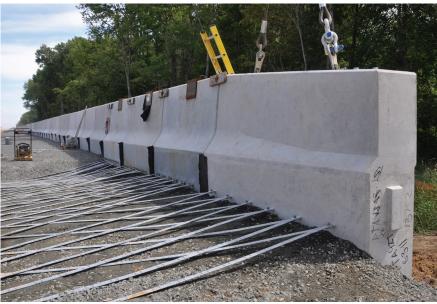

**Piano Wall™** is a combination precast traffic barrier and Mechanically Stabilized Earth (MSE) retaining wall. The lower portion of each unit serves as the precast concrete facing for the MSE wall and the upper section serves as an integral Jersey-type traffic barrier.

- Delivered to jobsite ready to install No forming/ curing delays
- Impact load is carried by the upper level of reinforcing strips
- Eliminates need for a cast-in-place barrier moment slab
- Rapid construction wall and barrier placed simultaneously

The primary components of a Piano Wall are full height precast composite MSE wall/traffic barrier units and alternating layers of granular backfill with high adherence, linear metallic soil reinforcing strips.