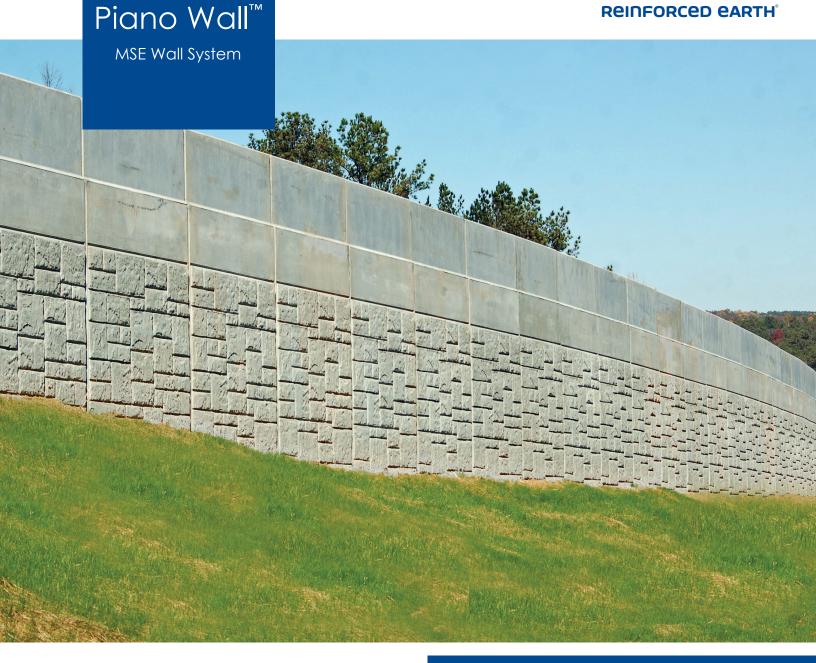

**Piano Wall™** is a combination precast traffic barrier and Mechanically Stabilized Earth (MSE) retaining wall. The lower portion of each unit serves as the precast concrete facing for the MSE wall and the upper section serves as an integral Jersey-type traffic barrier.

The primary components of a Piano Wall are full height precast composite MSE wall/traffic barrier units and alternating layers of granular backfill with high adherence, linear metallic soil reinforcing strips.