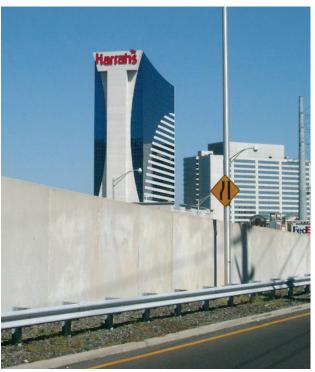

**Piano Wall™** is a combination precast traffic barrier and Mechanically Stabilized Earth (MSE) retaining wall. The lower portion of each unit serves as the precast concrete facing for the MSE wall and the upper section serves as an integral Jersey-type traffic barrier.

The primary components of a Piano Wall are full height precast composite MSE wall/traffic barrier units and alternating layers of granular backfill with high adherence, linear metallic soil reinforcing strips.